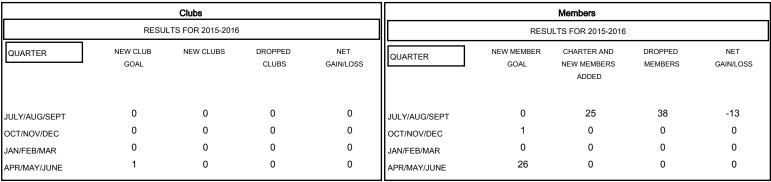

## GOALS AND ACTUAL NEW CLUBS CUMULATIVE

| DROPPED CLUBS: 0  DROPPED MEMBERS |              | 16 CLUBS OF 50 ADDED 1 OR MORE NEW MEMBERS | GENDER DISTRIBUTION           MALE         1,427 (83.35%)           FEMALE         285 (16.65%) |   |            |
|-----------------------------------|--------------|--------------------------------------------|-------------------------------------------------------------------------------------------------|---|------------|
| DECEASED  CLUB CANCELLED  OTHER   | 5<br>0<br>33 | CLICK HERE FOR HEALTH ASSESSMENT DATA      | FAMILY UNIT MEMBERS HEAD OF HOUSEHOLD                                                           |   | 226<br>106 |
| TOTAL                             | 38           |                                            | NON-HEAD OF HOUSEHOL                                                                            | D | 120        |