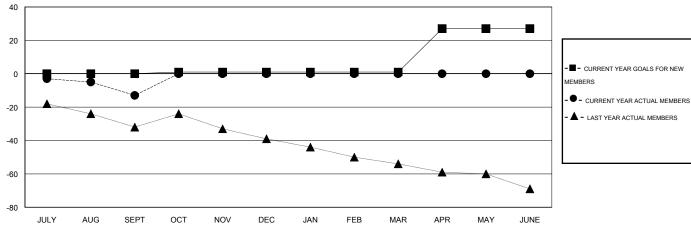

## GOALS AND ACTUAL NEW CLUBS CUMULATIVE

| DROPPED CLUBS: 0  DROPPED MEMBERS |              | 16 CLUBS OF 50 ADDED 1 OR MORE NEW MEMBERS | GENDER DISTRIBUTION           MALE         1,427 (83.35%)           FEMALE         285 (16.65%) |   |            |
|-----------------------------------|--------------|--------------------------------------------|-------------------------------------------------------------------------------------------------|---|------------|
| DECEASED  CLUB CANCELLED  OTHER   | 5<br>0<br>33 | CLICK HERE FOR HEALTH ASSESSMENT DATA      | FAMILY UNIT MEMBERS HEAD OF HOUSEHOLD                                                           |   | 226<br>106 |
| TOTAL                             | 38           |                                            | NON-HEAD OF HOUSEHOL                                                                            | D | 120        |